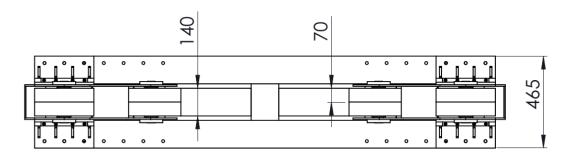

## Technical Specifications – 5 Ton / DRIVE

100

| Loading Capacity                   | 2,5 ton                                                                     |
|------------------------------------|-----------------------------------------------------------------------------|
| Rotation Capacity                  | 5 ton                                                                       |
| Vessel Size Min on 2 Wheels        | Ø400mm @ 60° included angle, @ 1230mm CC                                    |
| Vessel Size Minimum on 4 Wheels    | Ø980mm @ 32° included angle, @ 1230mm CC                                    |
| Vessel Size Maximum on 4 Wheels    | Ø2040mm @ 90° included angle, @ 2030mm CC                                   |
| Vessel Size Max. when self aligned | Ø4000mm @ 50° included angle, @ 2030mm CC                                   |
| Roller Type and Size               | Polyurethan Coating, 2x300mm Diameter – 2x70mmWidth                         |
| Rotation Speed                     | 125mm – 1250 mm /min                                                        |
| Rotation Drive Motor               | 2x AC 0,37 kW Motor                                                         |
| Rotation Drive Control             | Yaskawa, AC 0,75 kW Inverter                                                |
| Travel Car(Rail Car)               | No                                                                          |
| Travel Car Speed                   | Not Available                                                               |
| Travel Car Drive                   | Not Available                                                               |
| Electrical Panel                   | Yes                                                                         |
| Incoming Supply                    | 380V/400V, 3Ph, 50Hz @ 5 – 50 Hz                                            |
| Control Unit                       | Telemecanique hand pendant with 5 mt cable protected in flexible steel hose |
| Colour                             | RAL5005 – BLUE & RAL7032 – BEIGE / Texture Painting                         |
| Quantity                           | 1 unit                                                                      |
| Anti Creep                         | 1 unit included                                                             |

## **Technical Specifications – 5 Ton / IDLER**

| Loading Capacity                   | 2,5 ton                                                                     |
|------------------------------------|-----------------------------------------------------------------------------|
| Rotation Capacity                  | Not Available                                                               |
| Vessel Size Min on 2 Wheels        | Ø400mm @ 60° included angle, @ 1230mm CC                                    |
| Vessel Size Minimum on 4 Wheels    | Ø980mm @ 32° included angle, @ 1230mm CC                                    |
| Vessel Size Maximum on 4 Wheels    | Ø2040mm @ 90° included angle, @ 2030mm CC                                   |
| Vessel Size Max. when self aligned | Ø4000mm @ 50° included angle, @ 2030mm CC                                   |
| Roller Type and Size               | Polyurethan Coating, 2x300mm Diameter – 2x70mmWidth                         |
| Rotation Speed                     | Not Available                                                               |
| Rotation Drive Motor               | Not Available                                                               |
| Rotation Drive Control             | Not Available                                                               |
| Travel Car(Rail Car)               | No                                                                          |
| Travel Car Speed                   | Not Available                                                               |
| Travel Car Drive                   | Not Available                                                               |
| Electrical Panel                   | No                                                                          |
| Incoming Supply                    | No                                                                          |
| Control Unit                       | Telemecanique hand pendant with 5 mt cable protected in flexible steel hose |
| Colour                             | RAL5005 – BLUE & RAL7032 – BEIGE / Texture Painting                         |
| Quantity                           | 1 unit                                                                      |
| Anti Creep                         | Not Available                                                               |