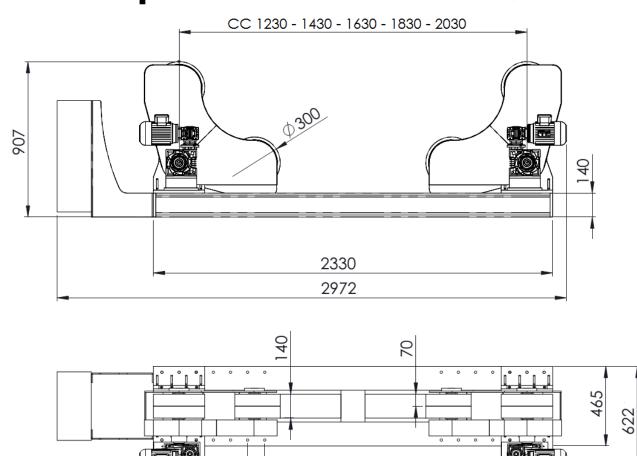

## Technical Specifications – 5 Ton / DRIVE

100

| Loading Capacity                   | 2,5 ton                                                                     |
|------------------------------------|-----------------------------------------------------------------------------|
| Rotation Capacity                  | 5 ton                                                                       |
| Vessel Size Min on 2 Wheels        | Ø400mm @ 60° included angle, @ 1230mm CC                                    |
| Vessel Size Minimum on 4 Wheels    | Ø980mm @ 32° included angle, @ 1230mm CC                                    |
| Vessel Size Maximum on 4 Wheels    | Ø2040mm @ 90° included angle, @ 2030mm CC                                   |
| Vessel Size Max. when self aligned | Ø4000mm @ 50° included angle, @ 2030mm CC                                   |
| Roller Type and Size               | Polyurethan Coating, 2x300mm Diameter – 2x70mmWidth                         |
| Rotation Speed                     | 125mm – 1250 mm /min                                                        |
| Rotation Drive Motor               | 2x AC 0,37 kW Motor                                                         |
| Rotation Drive Control             | Yaskawa, AC 0,75 kW Inverter                                                |
| Travel Car(Rail Car)               | No                                                                          |
| Travel Car Speed                   | Not Available                                                               |
| Travel Car Drive                   | Not Available                                                               |
| Electrical Panel                   | Yes                                                                         |
| Incoming Supply                    | 380V/400V, 3Ph, 50Hz @ 5 – 50 Hz                                            |
| Control Unit                       | Telemecanique hand pendant with 5 mt cable protected in flexible steel hose |
| Colour                             | RAL5005 – BLUE & RAL7032 – BEIGE / Texture Painting                         |
| Quantity                           | 1 unit                                                                      |
| Anti Creep                         | 1 unit included                                                             |

## **Technical Specifications – 5 Ton / IDLER**

| Loading Capacity                   | 2,5 ton                                                                     |
|------------------------------------|-----------------------------------------------------------------------------|
| Rotation Capacity                  | Not Available                                                               |
| Vessel Size Min on 2 Wheels        | Ø400mm @ 60° included angle, @ 1230mm CC                                    |
| Vessel Size Minimum on 4 Wheels    | Ø980mm @ 32° included angle, @ 1230mm CC                                    |
| Vessel Size Maximum on 4 Wheels    | Ø2040mm @ 90° included angle, @ 2030mm CC                                   |
| Vessel Size Max. when self aligned | Ø4000mm @ 50° included angle, @ 2030mm CC                                   |
| Roller Type and Size               | Polyurethan Coating, 2x300mm Diameter – 2x70mmWidth                         |
| Rotation Speed                     | Not Available                                                               |
| Rotation Drive Motor               | Not Available                                                               |
| Rotation Drive Control             | Not Available                                                               |
| Travel Car(Rail Car)               | No                                                                          |
| Travel Car Speed                   | Not Available                                                               |
| Travel Car Drive                   | Not Available                                                               |
| Electrical Panel                   | No                                                                          |
| Incoming Supply                    | No                                                                          |
| Control Unit                       | Telemecanique hand pendant with 5 mt cable protected in flexible steel hose |
| Colour                             | RAL5005 – BLUE & RAL7032 – BEIGE / Texture Painting                         |
| Quantity                           | 1 unit                                                                      |
| Anti Creep                         | Not Available                                                               |