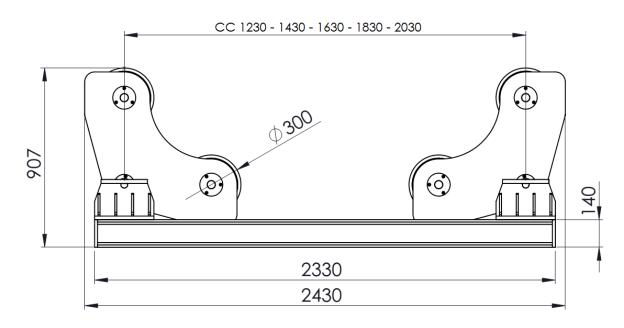

## Technical Specifications – 5 Ton / DRIVE

100

| Loading Capacity                   | 2,5 ton                                                                     |
|------------------------------------|-----------------------------------------------------------------------------|
| Rotation Capacity                  | 5 ton                                                                       |
| Vessel Size Min on 2 Wheels        | Ø400mm @ 60° included angle, @ 1230mm CC                                    |
| Vessel Size Minimum on 4 Wheels    | Ø980mm @ 32° included angle, @ 1230mm CC                                    |
| Vessel Size Maximum on 4 Wheels    | Ø2040mm @ 90° included angle, @ 2030mm CC                                   |
| Vessel Size Max. when self aligned | Ø4000mm @ 50° included angle, @ 2030mm CC                                   |
| Roller Type and Size               | Polyurethan Coating, 2x300mm Diameter – 2x70mmWidth                         |
| Rotation Speed                     | 125mm – 1250 mm /min                                                        |
| Rotation Drive Motor               | 2x AC 0,37 kW Motor                                                         |
| Rotation Drive Control             | Yaskawa, AC 0,75 kW Inverter                                                |
| Travel Car(Rail Car)               | No                                                                          |
| Travel Car Speed                   | Not Available                                                               |
| Travel Car Drive                   | Not Available                                                               |
| Electrical Panel                   | Yes                                                                         |
| Incoming Supply                    | 380V/400V, 3Ph, 50Hz @ 5 – 50 Hz                                            |
| Control Unit                       | Telemecanique hand pendant with 5 mt cable protected in flexible steel hose |
| Colour                             | RAL5005 – BLUE & RAL7032 – BEIGE / Texture Painting                         |
| Quantity                           | 1 unit                                                                      |
| Anti Creep                         | 1 unit included                                                             |

## **Technical Specifications – 5 Ton / IDLER**

| Loading Capacity                   | 2,5 ton                                                                     |
|------------------------------------|-----------------------------------------------------------------------------|
| Rotation Capacity                  | Not Available                                                               |
| Vessel Size Min on 2 Wheels        | Ø400mm @ 60° included angle, @ 1230mm CC                                    |
| Vessel Size Minimum on 4 Wheels    | Ø980mm @ 32° included angle, @ 1230mm CC                                    |
| Vessel Size Maximum on 4 Wheels    | Ø2040mm @ 90° included angle, @ 2030mm CC                                   |
| Vessel Size Max. when self aligned | Ø4000mm @ 50° included angle, @ 2030mm CC                                   |
| Roller Type and Size               | Polyurethan Coating, 2x300mm Diameter – 2x70mmWidth                         |
| Rotation Speed                     | Not Available                                                               |
| Rotation Drive Motor               | Not Available                                                               |
| Rotation Drive Control             | Not Available                                                               |
| Travel Car(Rail Car)               | No                                                                          |
| Travel Car Speed                   | Not Available                                                               |
| Travel Car Drive                   | Not Available                                                               |
| Electrical Panel                   | No                                                                          |
| Incoming Supply                    | No                                                                          |
| Control Unit                       | Telemecanique hand pendant with 5 mt cable protected in flexible steel hose |
| Colour                             | RAL5005 – BLUE & RAL7032 – BEIGE / Texture Painting                         |
| Quantity                           | 1 unit                                                                      |
| Anti Creep                         | Not Available                                                               |